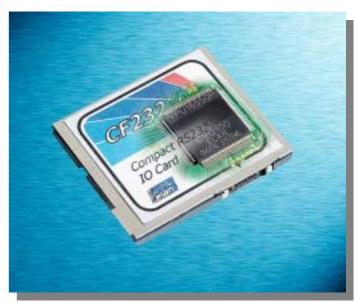

## CF Card range incorporating VPU

- CF232 Single Port RS232 1MBaud CF Comms Card
- CF232-5 Single Port RS232 1MBaud CF Comms Card with power output
- CF428 Single Port RS422/485 1MBaud CF Comms Card