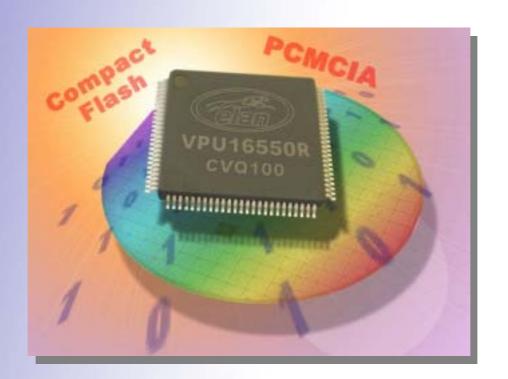

#### **Chip Level Solutions**

Versatile PC Card UART
(VPU) Family

for PC Cards & CF cards that require a serial data connection

## PC Card range incorporating VPU

- SL232 Single Port RS232 1MBaud Comms PC Card with power output
- IC232 Single Port RS232 115KBaud Opto-isolated Comms PC Card
- SL232 Dual Port RS232 1MBaud Comms PC Card
- SL385 Dual Port RS232/422/485 1MBaud "Universal"
   Comms PC Card
- SP230 Single Port RS232 and Centronics parallel port Comms PC Card

## CF Card range incorporating VPU

- CF232 Single Port RS232 1MBaud CF Comms Card
- CF232-5 Single Port RS232 1MBaud CF Comms Card with power output
- CF428 Single Port RS422/485 1MBaud CF Comms Card